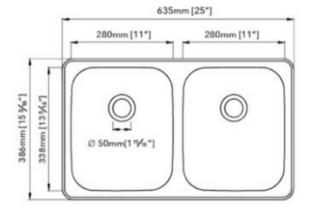

## STAINLESS STEEL SINK

MODEL: SS-116-20-2515A0

| DEPTH   | GAUGE | HOLES |
|---------|-------|-------|
| 9"/7.5" | 18    | 3/4   |
| 8.5"/7" | 20    | 3/4   |

• Top-mount Double Bowl Sink 50/50

Dimensions: 25"x15-3/16"

Material: SS304Finish: Brushed

Undercoated and Sound Pads

3-1/2" Drain Opening

Supplied with Fasteners

Disclaimer: Nerval makes every effort to provide accurate specification data. However, specification may change without notice. Please visit nerval website to see Nerval's terms and conditions.