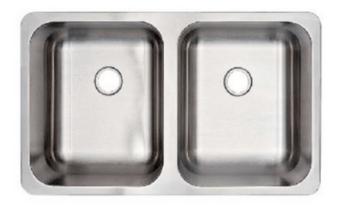

## STAINLESS STEEL SINK

MODEL: SS-116-20-2515A0

| DEPTH   | GAUGE | HOLES |
|---------|-------|-------|
| 9"/7.5" | 18    | 3/4   |
| 8.5"/7" | 20    | 3/4   |

• Top-mount Double Bowl Sink 50/50

Dimensions: 25"x15-3/16"

Material: SS304Finish: Brushed

Undercoated and Sound Pads

3-1/2" Drain Opening

Supplied with Fasteners

Disclaimer: Nerval makes every effort to provide accurate specification data. However, specification may change without notice. Please visit nerval website to see Nerval's terms and conditions.